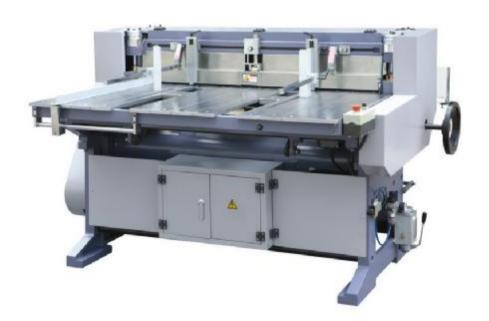

## FD-KL1300 Cardboard cutter

## **Characteristics:**

- 1. The big cardboard feeding by hand, automatic feed for small cardboard.
- 2. It has the features of pneumatic adjusting cardboard thickness, easy to operation, convenient and quick.
- 3. The safety cover accord with European CE standard.
- 4. The concentrated lubrication system, easy to maintenance

## **Main Technical Parameter:**

| Cardboard Width     | 60~1260mm           |
|---------------------|---------------------|
| Cardboard thickness | 1~3mm               |
| Motor Power         | 1.5kw/380v 3phase   |
| Machine weight      | 1100kg              |
| machine Dimensions  | L1260×W1700×H1050mm |