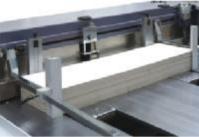

## **Characteristics:**

- 1. The big cardboard feeding by hand, automatic feed for small cardboard.
- 2. It has the features of pneumatic adjusting cardboard thickness, easy to operation, convenient and quick.
- 3. The safety cover accord with European CE standard.
- 4. The concentrated lubrication system, easy to maintenance